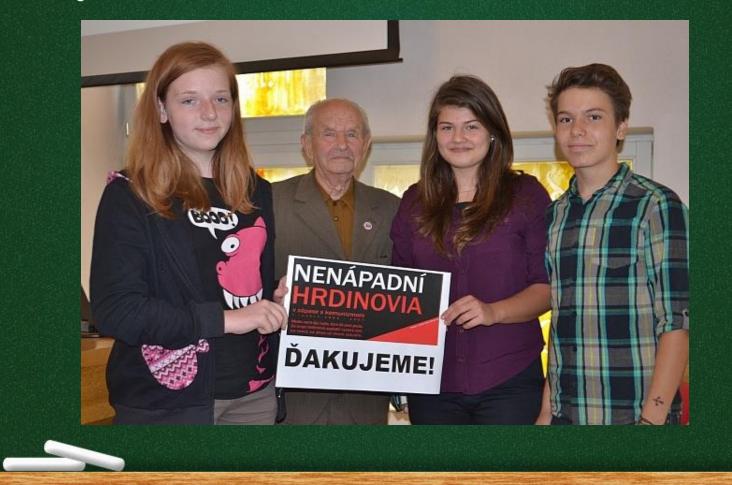

#### Discovering our History

Project about a persecuted hero from communist regime in our region.

#### Discovering our History

**Competition in Bratislava about** persecuted hero from communist regime in our region. Picture taken with former Prime – minister Mrs. Radičová.