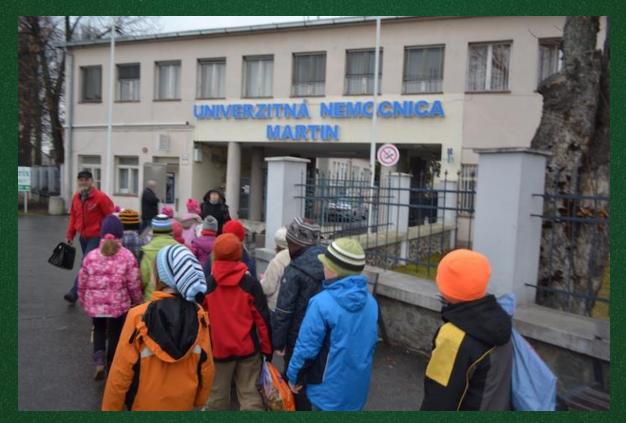

Money collection for Uganda children.

THE REAL PROPERTY OF THE PARTY OF THE PARTY

Students help children in cancer wards.

-----

Students help refugees who are granted asylum in Slovakia