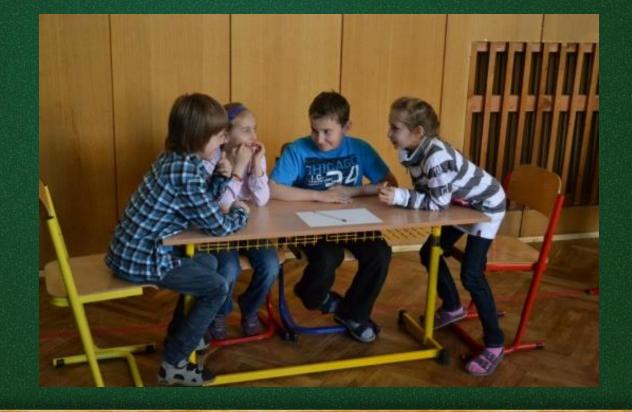

#### Celebration of education

 Every year students present for parents what they have learnt during the school year. Usually connected with sleepover at <u>school</u>.