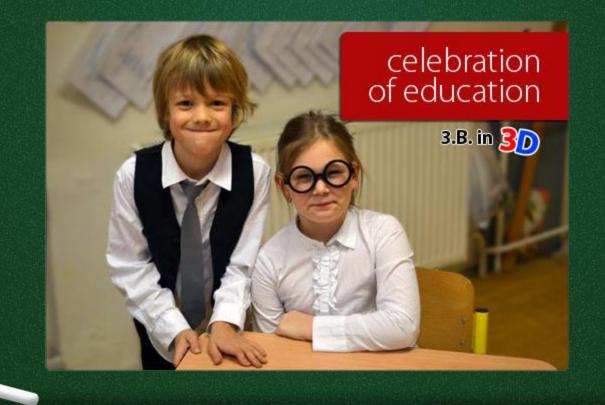

#### Celebration of education

 Every year students present for parents what they have learnt during the school year. Usually connected with sleepover at <u>school</u>.