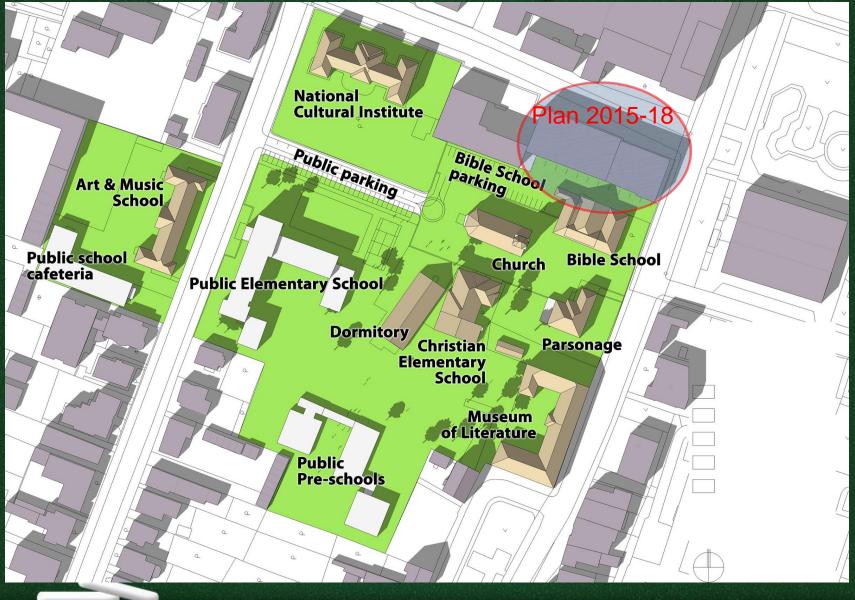

# **Architectural Plans**

- SKLADOVÉ A TECHNICKÉ ZÁZEMIE

DNŠTRUKCIOU RE RECONSTRUCTION

ALL AND ADDRESS OF THE OWNER

- MAINTENANCE AND STORAGE AREA

(17) (18) (16) (15) 14B (13) NADZEMNÉHO PODLAŽIA 72-2-52.22 AN 100 D E 2.29 2.09 A 20 F (11) (12) 13 2 3 (4) 5 1 9 10 6 8 LEGENDA CASTI OBJEKTOV KTORÉ NE SÚ PREOMETOM REKONŠTRUKCIE V 1 ETAPE STAVBY NOVEKONSTRUKCE (14A) KOMUNIKÁCIE / HALLWAY AND STAIRWAY 7,95 SCHOOISKO" A\* 2.09 CHOOBA SO ŠATINYMI SKRINKAMI 2.25 CHOOBA SPEC.UČEBNE / SPEC. CLASSROOMS 2.17 UČEBŇA / KMEŇOVÁ TRIEDA 6 63,34 102 VISTUPNÁ HALA 103 ODBORNA UČESIKA I POČITAČE 20,03 2.25 KANCELÁRIA 97.90 2.10 UČEBŇA / KMEŇOVÁ TRIEDA 1 2.18 UČEBŇA / KMEŇOVÁ TRIEDA 7 61,38 187,24 UČEBNE / CLASSROOMS 61,87 2.27 CHOOBA - RELAXACNA ZÓNA 2.11 UČEBŇA / KMEŇOVA TRIEDA 2 
 138
 SOHODIKU QW