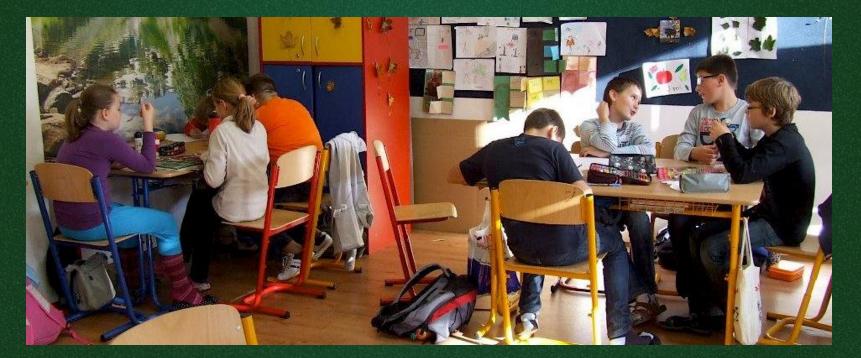

#### Celebration of education

 Every year students present for parents what they have learnt during the school year. Usually connected with sleepover at <u>school</u>.